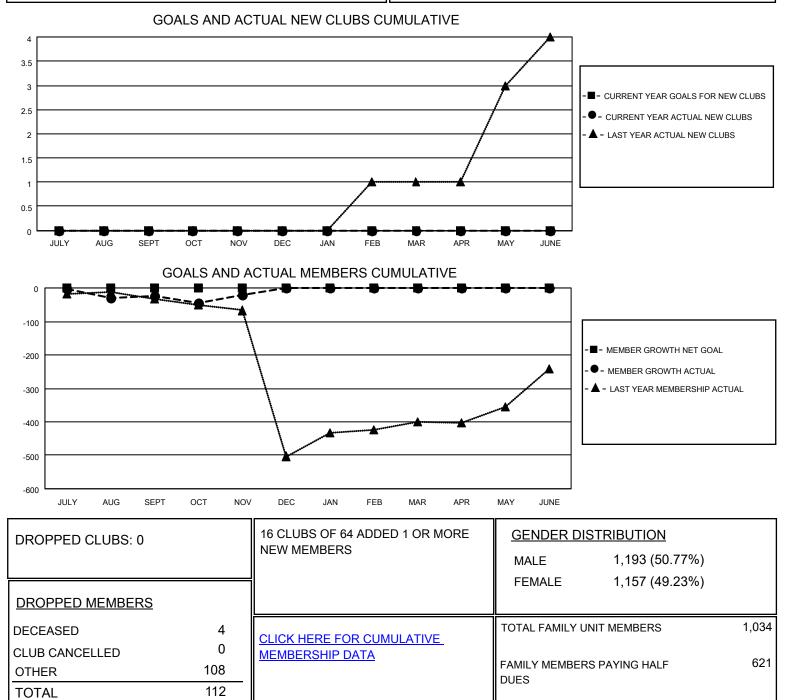

## LOCATION PHILIPPINES

District 301 E

Results as of: 11/30/2020

| Clubs                 |               |           |               | Members               |                         |                         |                                                    |
|-----------------------|---------------|-----------|---------------|-----------------------|-------------------------|-------------------------|----------------------------------------------------|
| RESULTS FOR 2020-2021 |               |           |               | RESULTS FOR 2020-2021 |                         |                         |                                                    |
| QUARTER               | NEW CLUB GOAL | NEW CLUBS | DROPPED CLUBS | QUARTER               | IBER GROWTH NET<br>GOAL | MEMBER GROWTH<br>ACTUAL | DROPPED<br>MEMBERS ACTUAL<br>(including transfers) |
| JULY/AUG/SEPT         | 0             | 0         | 0             | JULY/AUG/SEPT         | 0                       | 37                      | 59                                                 |
| OCT/NOV/DEC           | 0             | 0         | 0             | OCT/NOV/DEC           | 0                       | 55                      | 53                                                 |
| JAN/FEB/MAR           | 0             | 0         | 0             | JAN/FEB/MAR           | 0                       | 0                       | 0                                                  |
| APR/MAY/JUNE          | 0             | 0         | 0             | APR/MAY/JUNE          | 0                       | 0                       | 0                                                  |